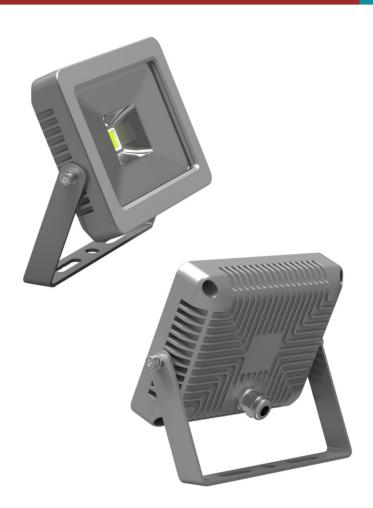

## 20W LED Flood Light FLB-CW/20W

Extremely durable, can withstand vibration and jarring.

## SPECIFICATIONS

| or controllo       |                                                              |
|--------------------|--------------------------------------------------------------|
| Power              | 20W                                                          |
| Input Voltage      | 220-240V AC 50/60Hz                                          |
| Driver             | Housed internally - Meanwell Driver<br>with Surge Protection |
| LED Chips          | Epistar™ (Made in Taiwan)                                    |
| Colour Temperature | 5000K (CRI - 70)                                             |
| Lumens             | 1,800 lm                                                     |
| Beam Angle         | 90°                                                          |
| Life Span          | 50,000 hours                                                 |
| Fixture Material   | Aluminium Alloy                                              |
| Frame Colour       | Grey                                                         |
| IP Rating          | IP66                                                         |
| Reflector Type     | Toughened Glass                                              |
| Connections        | Flex & plug supplied (1.4m)                                  |