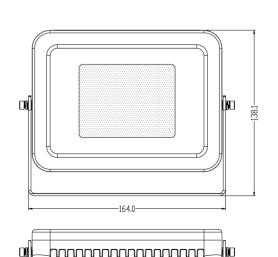

## SPECIFICATIONS

| or controllo       |                                                              |
|--------------------|--------------------------------------------------------------|
| Power              | 20W                                                          |
| Input Voltage      | 220-240V AC 50/60Hz                                          |
| Driver             | Housed internally - Meanwell Driver<br>with Surge Protection |
| LED Chips          | Epistar™ (Made in Taiwan)                                    |
| Colour Temperature | 5000K (CRI - 70)                                             |
| Lumens             | 1,800 lm                                                     |
| Beam Angle         | 90°                                                          |
| Life Span          | 50,000 hours                                                 |
| Fixture Material   | Aluminium Alloy                                              |
| Frame Colour       | Grey                                                         |
| IP Rating          | IP66                                                         |
| Reflector Type     | Toughened Glass                                              |
| Connections        | Flex & plug supplied (1.4m)                                  |